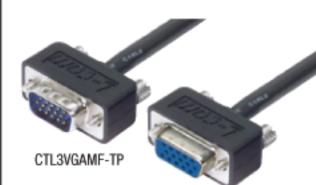

## LSZH Jacket Super Thin SVGA Cables – HD15M to HD15M or HD15F Cable Assembly

This series of SVGA cables features both our small diameter Super Thin cable and our LSZH jacket for applications where low smoke is critical. An additional feature of this series is our reversible hardware allowing both panel mount using standoffs or traditional thumbscrews. High quality video signal transmission is assured as a result of the three 75 Ohm coaxial lines used in these premium SVGA assemblies. The low profile configuration of our fully molded HD15 backshell makes these assemblies ideal for tight fit installations. Available in 5 standard lengths from 5 to 50 feet.

This series of SVGA extension cables features both our small diameter Super Thin cable and our LSZH jacket for applications where low smoke and low corrosive out gassing is critical. An additional feature of this series is our reversible hardware allowing both panel mount using standoffs or traditional thumbscrews. High quality video signal transmission is assured as a result of the three 75 Ohm coaxial lines used in these premium SVGA assemblies. The low profile configuration of our fully molded HD15 backshell makes these assemblies ideal for tight fit installations. Available in 5 standard lengths from 5 to 50 feet.